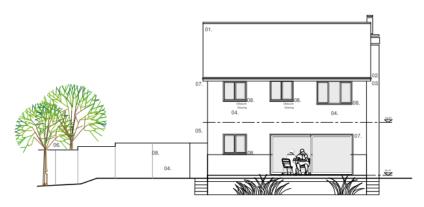

pplication pursuant to outline planning permission ref:21/00232/OUT (Outline application for the erection of one detached dwelling including details of access and layout, with matters of appearance, landscaping and scale reserved) seeking approval of appearance, landscaping and scale in addition to details reserved by conditions 4 (dwelling emission rate details), 6 (surface water drainage scheme) and 8 (Construction Management Plan) attached to outline planning permission 21/00232/OUT

#### **Location Plan**



# **Aerial photo**



# **Proposed Site Plan**



# Proposed site plan



# Proposed front elevation and materials

#### PROPOSED MATERIALS



Proposed Brick: Ibstock Cheshire Weathered



Natural Welsh Slate Colour: blue/grey



**Proposed North Elevation** 

#### **Elevations**



**Proposed South Elevation** 



### **Proposed sections**



PROPOSED STREET SCENE ELEVATION/SECTION Bluestone Lane



### **Proposed Drainage Layout**



# **Application site**



# **Application site**



#### **Blue Stone Lane**



#### **Blue Stone Lane**



#### **Blue Stone Lane**



### Dwellings to the west at Dark Ln



# Dwellings to the north east on Blue Stone Lane