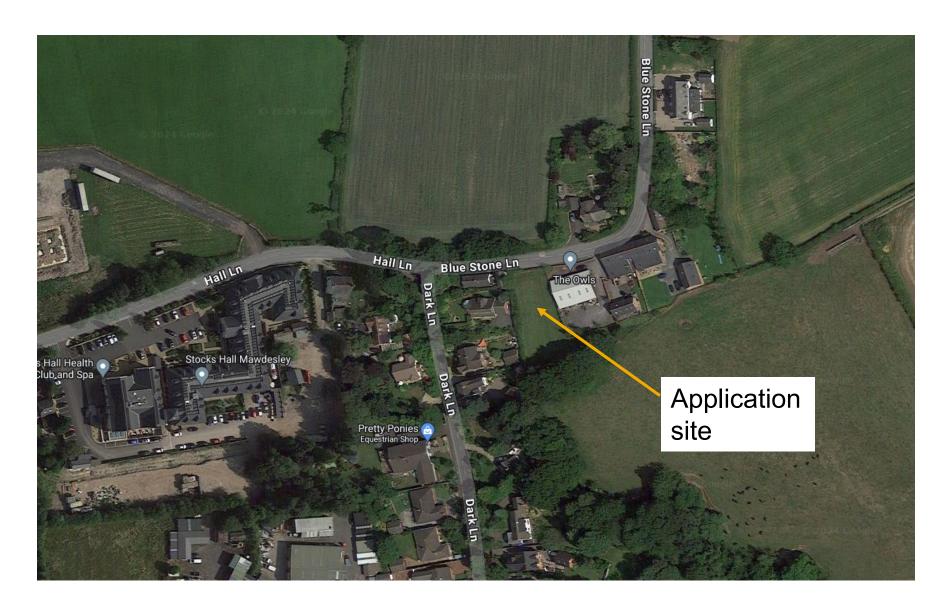

Planning

**Committee Meeting** 

06 February 2024



#### Item 3b

23/00284/REM

Land West of 1 The Owls, Blue Stone Lane, Mawdesley

Reserved matters application pursuant to outline planning permission ref:21/00232/OUT (Outline application for the erection of one detached dwelling including details of access and layout, with matters of appearance, landscaping and scale reserved) seeking approval of appearance, landscaping and scale in addition to details reserved by conditions 4 (dwelling emission rate details), 6 (surface water drainage scheme) and 8 (Construction Management Plan) attached to outline planning permission 21/00232/OUT

#### **Location Plan**



# **Aerial photo**



# **Proposed Site Plan**



# Proposed site plan



# Proposed front elevation and materials

#### PROPOSED MATERIALS



Proposed Brick: Ibstock Cheshire Weathered



Natural Welsh Slate Colour: blue/grey



**Proposed North Elevation** 

#### **Elevations**



**Proposed South Elevation** 



### **Proposed sections**



PROPOSED STREET SCENE ELEVATION/SECTION Bluestone Lane



### **Proposed Drainage Layout**



# **Application site**



# **Application site**



#### **Blue Stone Lane**



#### **Blue Stone Lane**



#### **Blue Stone Lane**



### Dwellings to the west at Dark Ln



# Dwellings to the north east on Blue Stone Lane