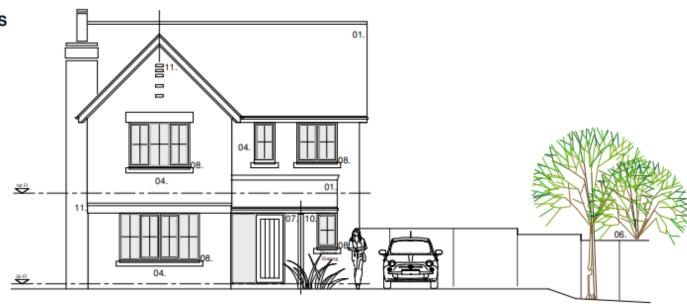

# Proposed front elevation and materials

#### PROPOSED MATERIALS

Proposed Brick: Ibstock Cheshire Weathered

Natural Welsh Slate Colour: blue/grey

**Proposed North Elevation** 