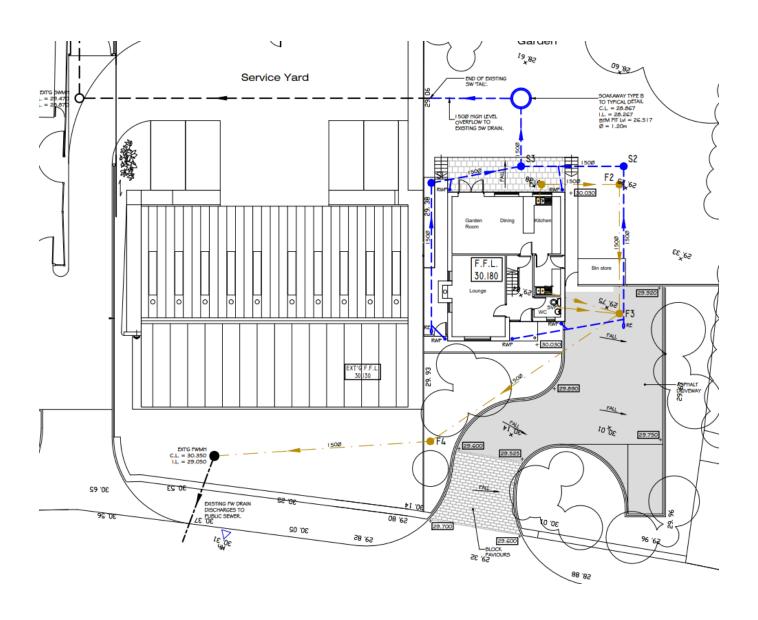

ss and layout, with matters of appearance, landscaping and scale reserved) seeking approval of appearance, landscaping and scale in addition to details reserved by conditions 4 (dwelling emission rate details), 6 (surface water drainage scheme) and 8 (Construction Management Plan) attached to outline planning permission 21/00232/OUT

#### **Location Plan**



# **Aerial photo**



# **Proposed Site Plan**



# Proposed site plan



# Proposed front elevation and materials

#### PROPOSED MATERIALS



Proposed Brick: Ibstock Cheshire Weathered



Natural Welsh Slate Colour: blue/grey



**Proposed North Elevation** 

#### **Elevations**



**Proposed South Elevation** 



### **Proposed sections**



PROPOSED STREET SCENE ELEVATION/SECTION Bluestone Lane



### **Proposed Drainage Layout**



# **Application site**



# **Application site**



#### **Blue Stone Lane**



#### **Blue Stone Lane**



#### **Blue Stone Lane**



### Dwellings to the west at Dark Ln



# Dwellings to the north east on Blue Stone Lane