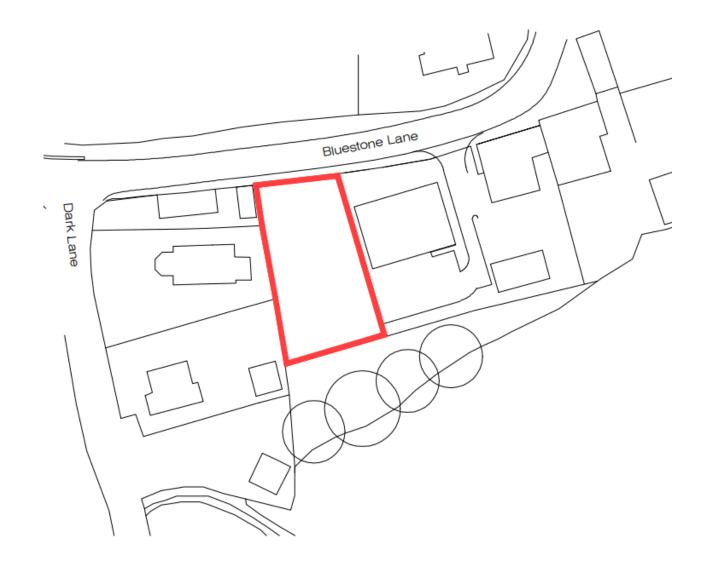

Planning

**Committee Meeting** 

06 February 2024



#### Item 3b

23/00284/REM

Land West of 1 The Owls, Blue Stone Lane, Mawdesley

Reserved matters application pursuant to outline planning permission ref:21/00232/OUT (Outline application for the erection of one detached dwelling including details of access and layout, with matters of appearance, landscaping and scale reserved) seeking approval of appearance, landscaping and scale in addition to details reserved by conditions 4 (dwelling emission rate details), 6 (surface water drainage scheme) and 8 (Construction Management Plan) attached to outline planning permission 21/00232/OUT

#### **Location Plan**



# **Aerial photo**



# **Proposed Site Plan**



# Proposed site plan



# Proposed front elevation and materials

#### PROPOSED MATERIALS



Proposed Brick: Ibstock Cheshire Weathered



Natural Welsh Slate Colour: blue/grey



**Proposed North Elevation** 

#### **Elevations**



**Proposed South Elevation** 



### **Proposed sections**



PROPOSED STREET SCENE ELEVATION/SECTION Bluestone Lane



### **Proposed Drainage Layout**



# **Application site**



# **Application site**



#### **Blue Stone Lane**



#### **Blue Stone Lane**



#### **Blue Stone Lane**



### Dwellings to the west at Dark Ln



# Dwellings to the north east on Blue Stone Lane