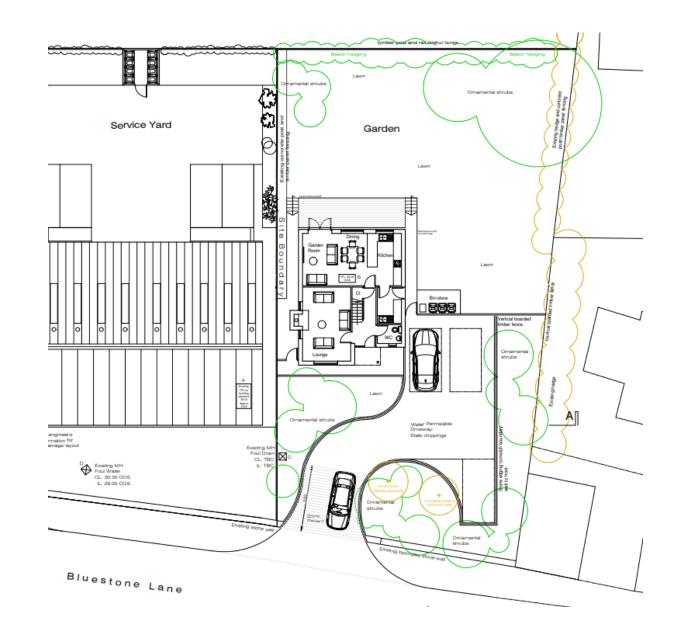

Planning

**Committee Meeting** 

06 February 2024



#### Item 3b

23/00284/REM

Land West of 1 The Owls, Blue Stone Lane, Mawdesley

Reserved matters application pursuant to outline planning permission ref:21/00232/OUT (Outline application for the erection of one detached dwelling including details of access and layout, with matters of appearance, landscaping and scale reserved) seeking approval of appearance, landscaping and scale in addition to details reserved by conditions 4 (dwelling emission rate details), 6 (surface water drainage scheme) and 8 (Construction Management Plan) attached to outline planning permission 21/00232/OUT

#### **Location Plan**



# **Aerial photo**



# **Proposed Site Plan**



# Proposed site plan



# Proposed front elevation and materials

#### PROPOSED MATERIALS



Proposed Brick: Ibstock Cheshire Weathered



Natural Welsh Slate Colour: blue/grey



**Proposed North Elevation** 

#### **Elevations**



**Proposed South Elevation** 



### **Proposed sections**



PROPOSED STREET SCENE ELEVATION/SECTION Bluestone Lane



### **Proposed Drainage Layout**



# **Application site**



# **Application site**



#### **Blue Stone Lane**



#### **Blue Stone Lane**



#### **Blue Stone Lane**



### Dwellings to the west at Dark Ln



# Dwellings to the north east on Blue Stone Lane