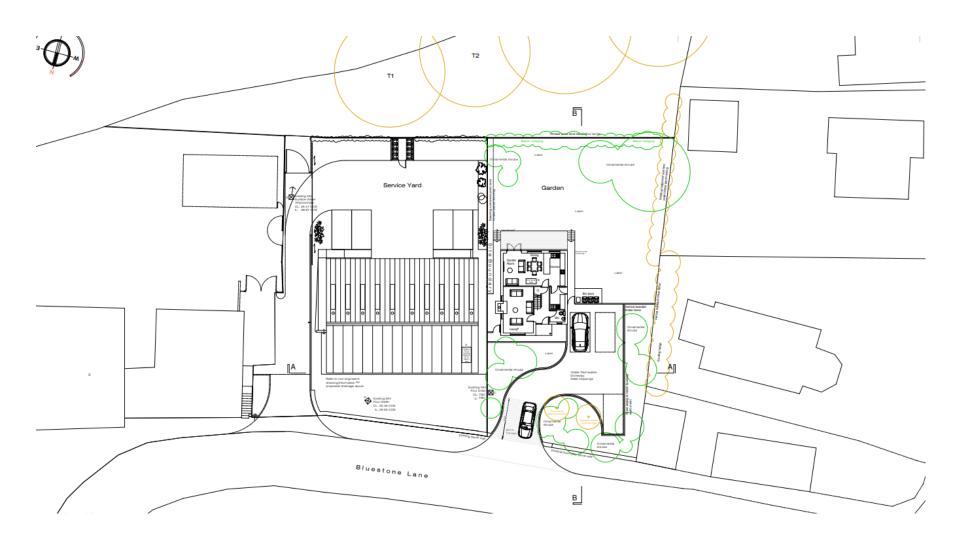

Planning

**Committee Meeting** 

06 February 2024



#### Item 3b

23/00284/REM

Land West of 1 The Owls, Blue Stone Lane, Mawdesley

Reserved matters application pursuant to outline planning permission ref:21/00232/OUT (Outline application for the erection of one detached dwelling including details of access and layout, with matters of appearance, landscaping and scale reserved) seeking approval of appearance, landscaping and scale in addition to details reserved by conditions 4 (dwelling emission rate details), 6 (surface water drainage scheme) and 8 (Construction Management Plan) attached to outline planning permission 21/00232/OUT

#### **Location Plan**



# **Aerial photo**



# **Proposed Site Plan**



# Proposed site plan



# Proposed front elevation and materials

#### PROPOSED MATERIALS



Proposed Brick: Ibstock Cheshire Weathered



Natural Welsh Slate Colour: blue/grey



**Proposed North Elevation** 

#### **Elevations**



**Proposed South Elevation** 



### **Proposed sections**



PROPOSED STREET SCENE ELEVATION/SECTION Bluestone Lane



### **Proposed Drainage Layout**



# **Application site**



# **Application site**



#### **Blue Stone Lane**



#### **Blue Stone Lane**



#### **Blue Stone Lane**



### Dwellings to the west at Dark Ln



# Dwellings to the north east on Blue Stone Lane